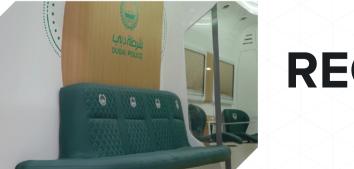

5
- Auto transmission, Diesel engine

### DRIVER CAB

- LH or RH steering position
- Two (3) seating capacity
- GRP bonnet with adequate insulation
- 360 Camera
- Three (3) point mounting system

### (3) ELECTRICAL SYSTEM

- Warning LED lights
- PA system with 3 tone siren
- Off-road Light bar on front bumper
- Rear & Side Illumination LED lights
- Traffic lights
- 2 vertical LED locker lights
- Robust HMI/programmable display











## PORT RESCUE & FIRE FIGHTING VEHICLE











### (IN MEETING ROOM

- Heat and sound isolation
- 75 inch TV, wifi
- 5 chairs door
- Upgraded AC

### 10 TECHNOLOGY

- Coffee machine
- Fridge
- Automatic foldable table
- USB, wireless charging
- Full LED lightning system controlled by ipad

MOBILE LARGE DIAMETER HOSE REEL • Waiting area upto 5 seating



## **RECEPTION AREA**





#### Notes:

Spectrum reserve the right to introduce minor changes to improve operational and performance related aspects of the vehicle and if also necessary to supply equivalent equipment/components if they should become unavailable or obsolete.



Scan the code to download the digital catalog





/Lorem



/Lorem



www.spectrum.com