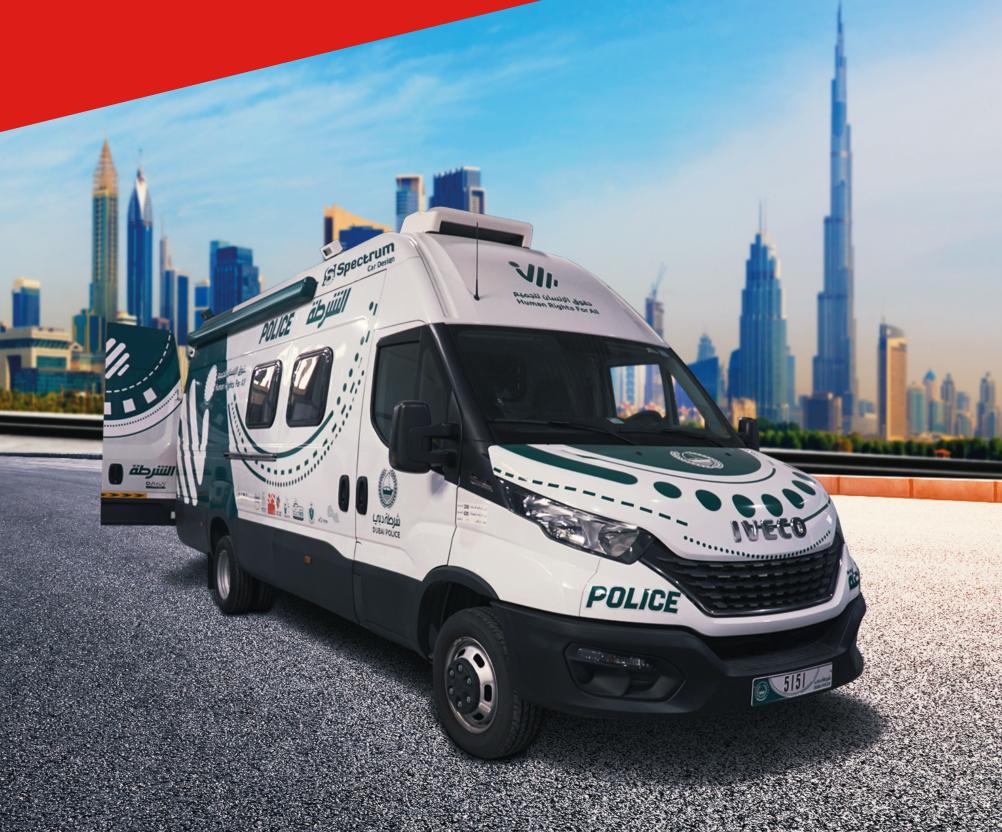

# ACCESSIBILITY

### (1) CHASSIS

- Mercedes-Benz, Zetros 3045
- 6x6, Euro 5
- Auto transmission, Diesel engine

### DRIVER CAB

- LH or RH steering position
- Two (3) seating capacity
- GRP bonnet with adequate insulation
- 360 Camera
- Three (3) point mounting system

### (3) ELECTRICAL SYSTEM

- Warning LED lights
- PA system with 3 tone siren
- Off-road Light bar on front bumper
- Rear & Side Illumination LED lights
- Traffic lights
- 2 vertical LED locker lights
- Robust HMI/programmable display