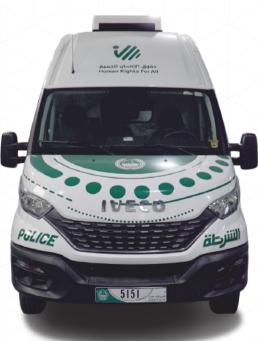

### (3) ELECTRICAL SYSTEM

- Warning LED lights
- PA system with 3 tone siren
- Off-road Light bar on front bumper
- Rear & Side Illumination LED lights
- Traffic lights
- 2 vertical LED locker lights
- Robust HMI/programmable display