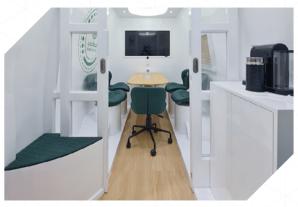

### (IN MEETING ROOM

- Heat and sound isolation
- 75 inch TV, wifi
- 5 chairs door
- Upgraded AC

### 10 TECHNOLOGY

- Coffee machine
- Fridge
- Automatic foldable table
- USB, wireless charging
- Full LED lightning system controlled by ipad

MOBILE LARGE DIAMETER HOSE REEL • Waiting area upto 5 seating