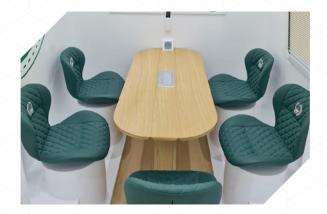

### (IN MEETING ROOM

- Heat and sound isolation
- 75 inch TV, wifi
- 5 chairs door
- Upgraded AC

### 10 TECHNOLOGY

- Coffee machine
- Fridge
- Automatic foldable table
- USB, wireless charging
- Full LED lightning system controlled by ipad

MOBILE LARGE DIAMETER HOSE REEL • Waiting area upto 5 seating

## **RECEPTION AREA**