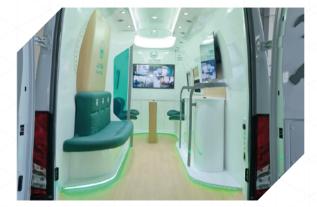

# ACCESSIBILITY

### (1) CHASSIS

- Mercedes-Benz, Zetros 3045
- 6x6, Euro 5
- Auto transmission, Diesel engine

### DRIVER CAB

- LH or RH steering position
- Two (3) seating capacity
- GRP bonnet with adequate insulation
- 360 Camera
- Three (3) point mounting system

### (3) ELECTRICAL SYSTEM

- Warning LED lights
- PA system with 3 tone siren
- Off-road Light bar on front bumper
- Rear & Side Illumination LED lights
- Traffic lights
- 2 vertical LED locker lights
- Robust HMI/programmable display











## PORT RESCUE & FIRE FIGHTING VEHICLE











### (IN MEETING ROOM

- Heat and sound isolation
- 75 inch TV, wifi
- 5 chairs door
- Upgraded AC

### 10 TECHNOLOGY

- Coffee machine
- Fridge
- Automatic foldable table
- USB, wireless charging
- Full LED lightning system controlled by ipad

MOBILE LARGE DIAMETER HOSE REEL • Waiting area upto 5 seating



## **RECEPTION AREA**





#### Notes:

Spectrum reserve the right to introduce minor changes to improve operational and performance related aspects of the vehicle and if also necessary to supply equivalent equipment/components if they should become unavailable or obsolete.



Scan the code to download the digital catalog





/Lorem



/Lorem



www.spectrum.com