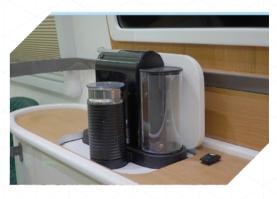

### 10 TECHNOLOGY

- Coffee machine
- Fridge
- Automatic foldable table
- USB, wireless charging
- Full LED lightning system controlled by ipad

MOBILE LARGE DIAMETER HOSE REEL • Waiting area upto 5 seating