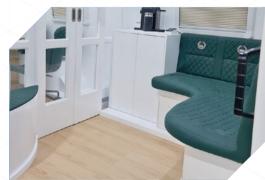

### (IN MEETING ROOM

- Heat and sound isolation
- 75 inch TV, wifi
- 5 chairs door
- Upgraded AC

## **RECEPTION AREA**