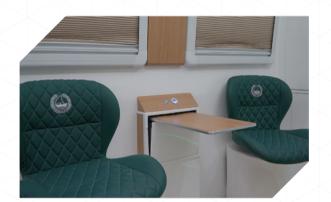

### (IN MEETING ROOM

- Heat and sound isolation
- 75 inch TV, wifi
- 5 chairs door
- Upgraded AC

### 10 TECHNOLOGY

- Coffee machine
- Fridge
- Automatic foldable table
- USB, wireless charging
- Full LED lightning system controlled by ipad

MOBILE LARGE DIAMETER HOSE REEL • Waiting area upto 5 seating