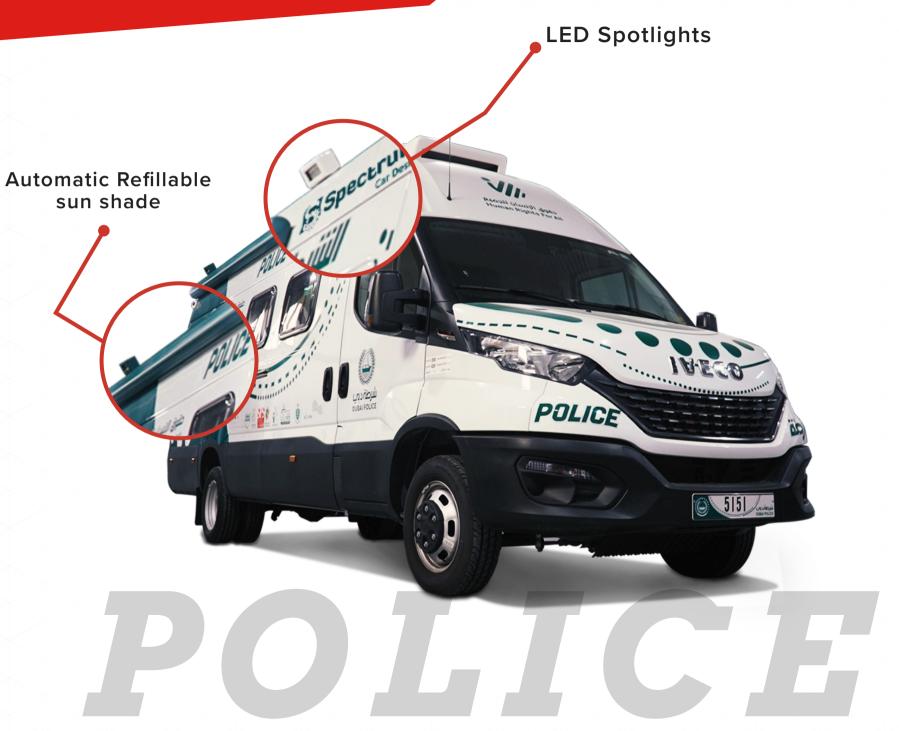

### (3) ELECTRICAL SYSTEM

- Warning LED lights
- PA system with 3 tone siren
- Off-road Light bar on front bumper
- Rear & Side Illumination LED lights
- Traffic lights
- 2 vertical LED locker lights
- Robust HMI/programmable display