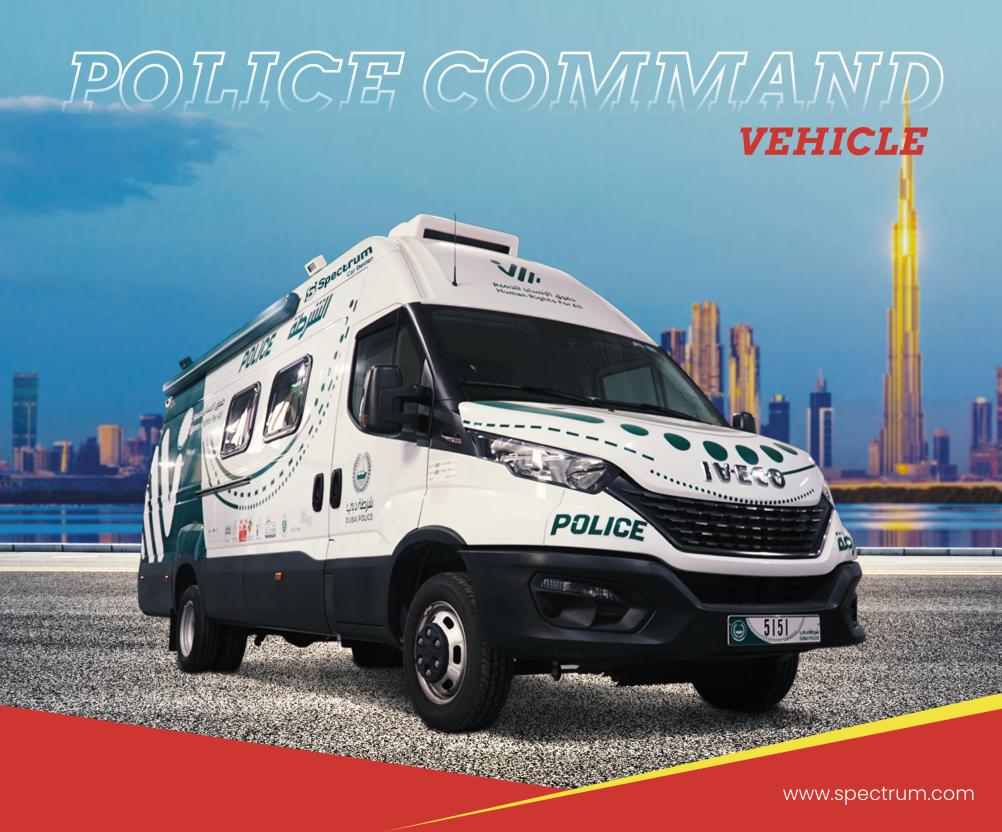

# ACCESSIBILITY

### (1) CHASSIS

- Mercedes-Benz, Zetros 3045
- 6x6, Euro 5
- Auto transmission, Diesel engine

### DRIVER CAB

- LH or RH steering position
- Two (3) seating capacity
- GRP bonnet with adequate insulation
- 360 Camera
- Three (3) point mounting system

### (3) ELECTRICAL SYSTEM

- Warning LED lights
- PA system with 3 tone siren
- Off-road Light bar on front bumper
- Rear & Side Illumination LED lights
- Traffic lights
- 2 vertical LED locker lights
- Robust HMI/programmable display











## PORT RESCUE & FIRE FIGHTING VEHICLE











### (IN MEETING ROOM

- Heat and sound isolation
- 75 inch TV, wifi
- 5 chairs door
- Upgraded AC

### 10 TECHNOLOGY

- Coffee machine
- Fridge
- Automatic foldable table
- USB, wireless charging
- Full LED lightning system control