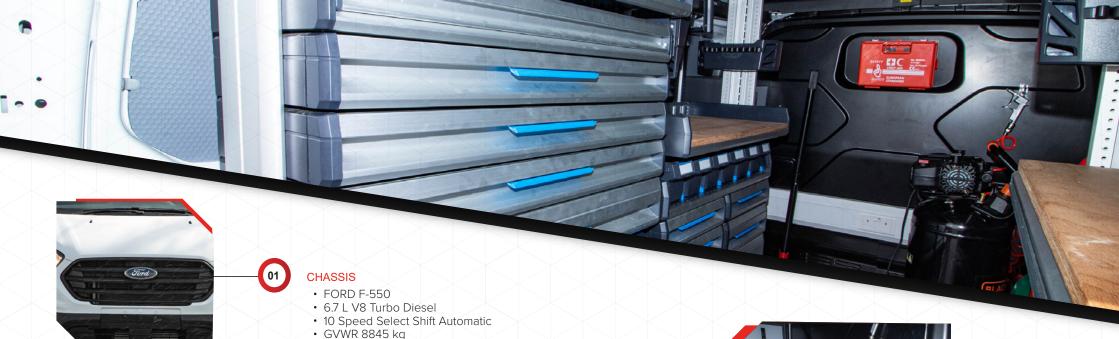

## WATER/FOAM TANKS

- Water 1,000 Lit.
- Foam 100 Lit.
- Poly Propylene, UV Stabilized
- Lifetime warranty

#### FOAM PROPORTIONING SYSTEM

- UL certified NAFFS-AATP
- Automatic ATP Foam SystemFoam ratios 0 -10%, 3% & 6%



## CAF'S MONITOR

- Shield-UK
- Remotely controlled
- Light alloy construction
- Wet Foam 150 LPM
- Dry Foam 75 LPM





- Compressed air is supplied to the mixing chamber.
  Continuous operation up to 8 mins. based on the number of nitrogen cylinder.
  Air Automatically controlled by PLC through electronic regulator.
  Air/Foam solution ratio between 1:3 up to
- 1: 10 as defined in ISO 7076-6.





# **ACCESSORIES**

Wide range of firefighting accessories and rescue tools.



### Notes:

Spectrum reserve the right to introduce minor changes to improve operational