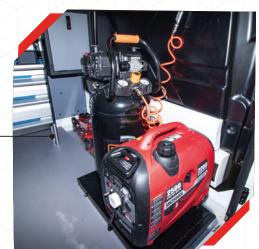

## WATER/FOAM TANKS

- Water 1,000 Lit.
- Foam 100 Lit.
- Poly Propylene, UV Stabilized
- Lifetime warranty

#### FOAM PROPORTIONING SYSTEM

- UL certified NAFFS-AATP
- Automatic ATP Foam SystemFoam ratios 0 -10%, 3% & 6%



## CAF'S MONITOR

- Shield-UK
- Remotely controlled
- Light alloy construction
- Wet Foam 150 LPM
- Dry Foam 75 LPM





- Compressed air is supplied to the mixing chamber.
  Continuous operation up to 8 mins. based on the number of nitrogen cylinder.
  Air Automatically controlled by PLC through electronic regulator.
  Air/Foam solution ratio between 1:3 up to
- 1: 10 as defined in ISO 7076-6.





# **ACCESSORIES**

Wide range of firefighting accessories and rescue tools.



### Notes:

Spectrum reserve the right to introduce minor changes to improve operational and performance related aspects of the vehicle and if also necessary to supply equivalent equipment/components if they should become unavailable or obsolete.



Scan the code to download the digital catalog



@SpectrumCarDesigns



@SpectrumCar



@spectrumcardesign



www.spectrum.com