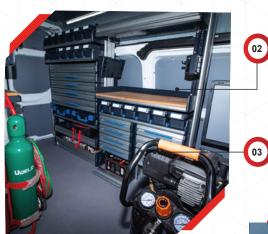

## WATER/FOAM TANKS

- Water 1,000 Lit.
- Foam 100 Lit.
- Poly Propylene, UV Stabilized
- Lifetime warranty

#### FOAM PROPORTIONING SYSTEM

- UL certified NAFFS-AATP
- Automatic ATP Foam SystemFoam ratios 0 -10%, 3% & 6%



## CAF'S MONITOR

- Shield-UK
- Remotely controlled
- Light alloy construction
- Wet Foam 150 LPM
- Dry Foam 75 LPM





- Compressed air is supplied to the mixing chamber.
  Continuous operation up to 8 mins. based on the number of nitrogen cylinder.
  Air Automatically controlled by PLC through electronic regulator.
  Air/Foam solution ratio between 1:3 up to
- 1: 10 as defined in ISO 7076-6.





# **ACCESSORIES**

Wide range of firefighting accessories and rescue tools.



### Notes:

Spectrum reserve the right to introduce minor changes to improve operational an