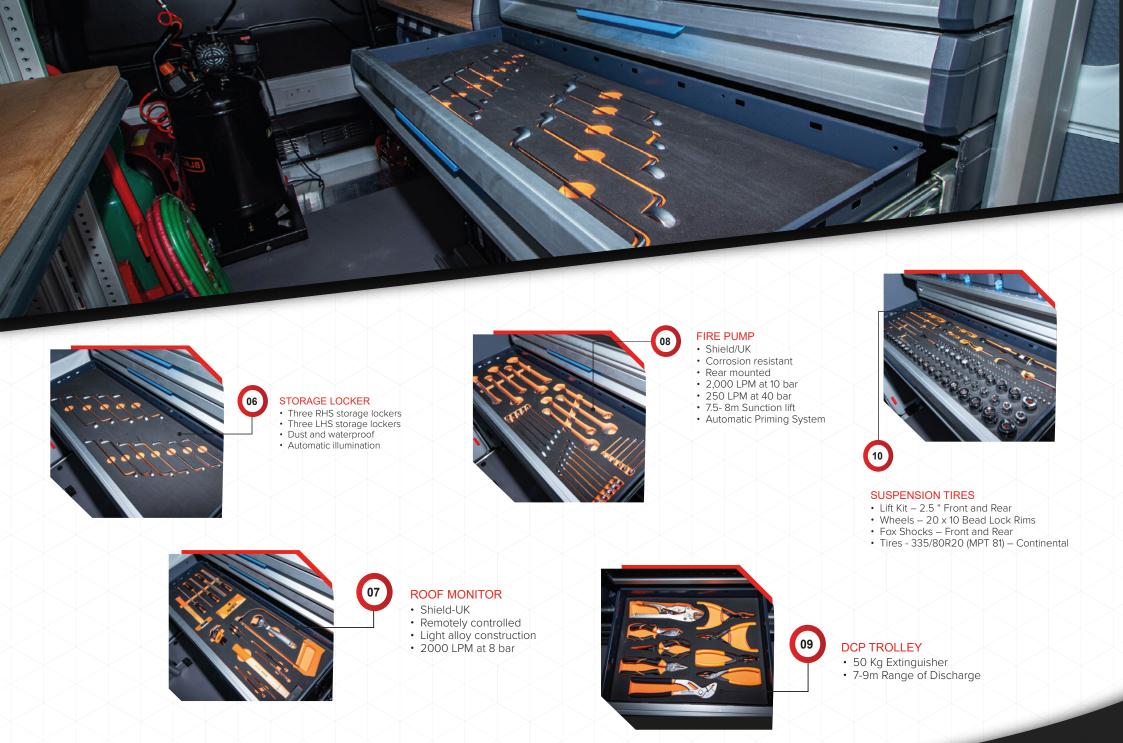

## WATER/FOAM TANKS

- Water 1,000 Lit.
- Foam 100 Lit.
- Poly Propylene, UV Stabilized
- Lifetime warranty

#### FOAM PROPORTIONING SYSTEM

- UL certified NAFFS-AATP
- Automatic ATP Foam SystemFoam ratios 0 -10%, 3% & 6%



## CAF'S MONITOR

- Shield-UK
- Remotely controlled
- Light alloy construction
- Wet Foam 150 LPM
- Dry Foam 75 LPM





- Compressed air is supplied to the mixing chamber.
  Continuous operation up to 8 mins. based on the number of nitrogen cylinder.
  Air Automatically controlled by PLC through electronic regulator.
  Air/Foam solution ratio between 1:3 up to
- 1: 10 as defined in ISO 7076-6.





# **ACCESSORIES**

Wide range of firefighting accessories and rescue tools.



### Notes:

Spectrum reserve the right to introduce minor changes to improve operational and performance related aspects of the vehicle and if also necessary to supply equivalent equipment/components if they should become unavailable or obsolete.



Scan the code to download the digital catalog



@SpectrumCarDesigns



@SpectrumCar



@spectrumcardesign



www.spectrum.com