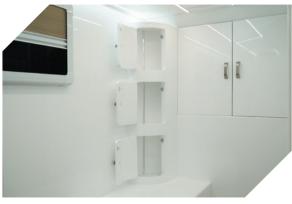

AC

- Three (3) capacity lockers, One (1) on LH and RH sides 5 drawers storage
- Dust and waterproof

- Coffee machine
- Fridge
- Playstation
- 55inch Tv
- LED lightning

- Silent Generator
- Water tank 300L
- Storline power