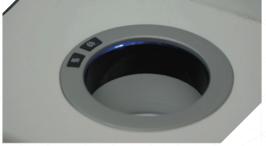

AC

- Three (3) capacity lockers, One (1) on LH and RH sides 5 drawers storage
- Dust and waterproof

- Coffee machine
- Fridge
- Playstation
- 55inch Tv
- LED lightning

- Silent Generator
- Water tank 300L
- Storline power