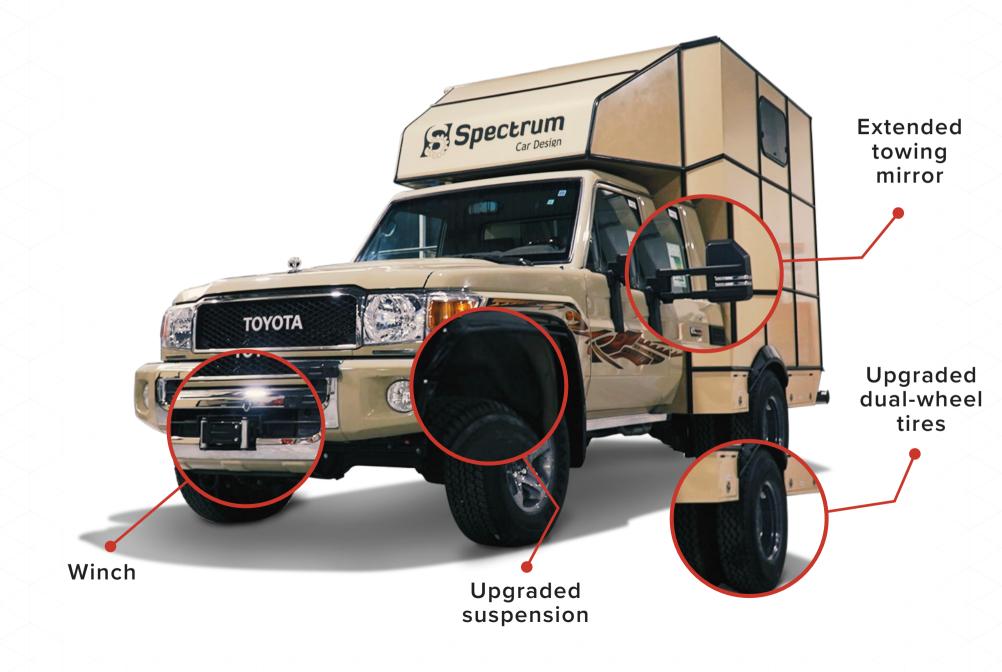

### (01) CHASSIS

- Toyota Land Cruiser 79 4X4
- Manual transmission, Diesel engine or patrol

Engine Hp 449HP (330 Kw)

Torque 2200NM

GVW 7\_\_\_\_\_\_\_ 30,000KG

**DRIVER CAB** 

- · LH or RH steering position
- Three (3) seating capacity
- · High torsional flexibility during Off-Road
- Three (3) point mounting system
- · Reverse Camera
- Winch
- Extended Chassis

### **ELECTRICITY**

- Extended chassis
- Upgraded suspension
- · Ambient light