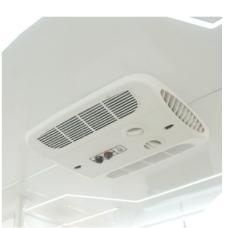

AC

- Three (3) capacity lockers, One (1) on LH and RH sides 5 drawers storage
- Dust and waterproof

- Coffee machine
- Fridge
- Playstation
- 55inch Tv
- LED lightning

- Silent Generator
- Water tank 300L
- Storline power