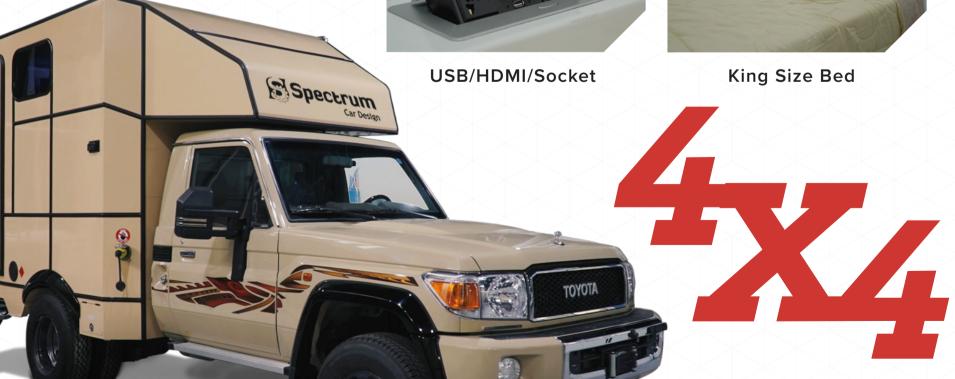

# CUSTOM HXU MOBILE HOME (RV) Spectrum Car Design TOYOTA

### (01) CHASSIS

- Toyota Land Cruiser 79 4X4
- Manual transmission, Diesel engine or patrol

Engine Hp 449HP (330 Kw)

Torque 2200NM

GVW 7\_\_\_\_\_\_\_ 30,000KG

**DRIVER CAB** 

- · LH or RH steering position
- Three (3) seating capacity
- · High torsional flexibility during Off-Road
- Three (3) point mounting system
- · Reverse Camera
- Winch
- Extended Chassis