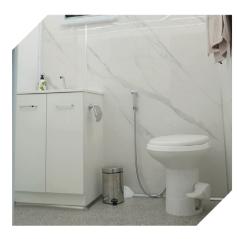

# 4X4 MOBILE HOME (RV)

Generator

Shower

Toilet

Door

Sink with storage under

Windows with curtains and blinds

Storage cabinate with safe