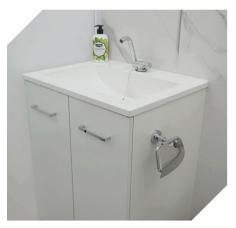

# 4X4 MOBILE HOME (RV)

Generator

Shower

Toilet

Door

Sink with storage under

Windows with curtains and blinds

Storage cabinate with safe