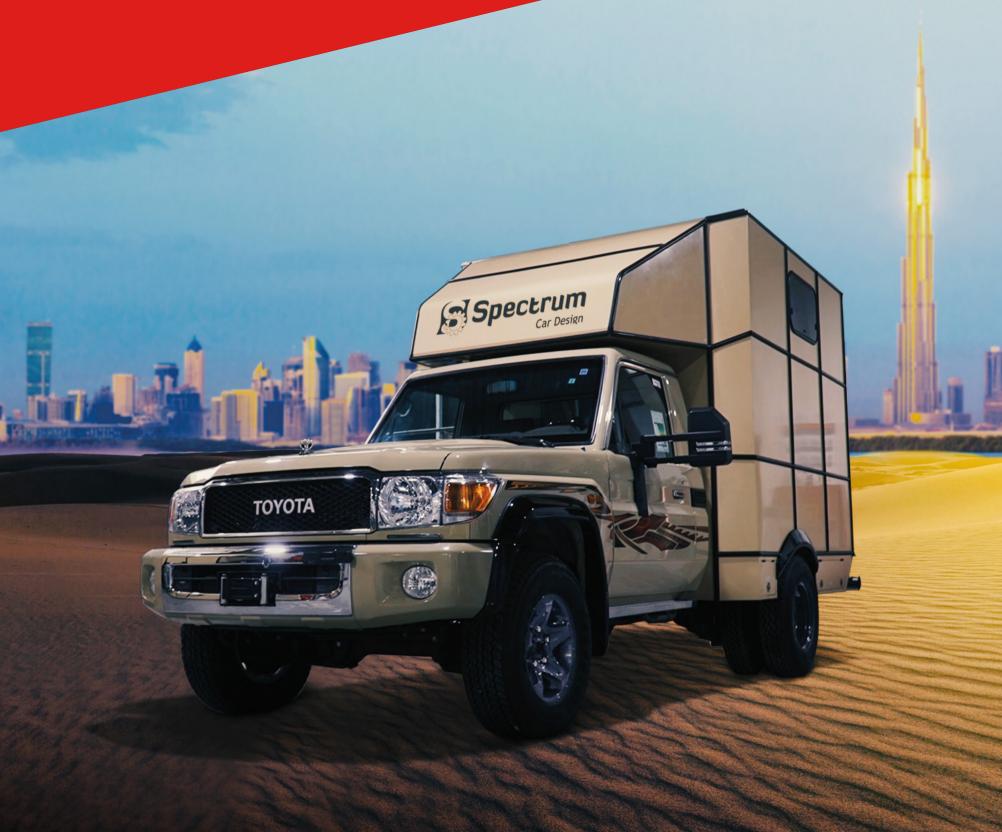

# CUSTOM HXU MOBILE HOME (RV) Spectrum Car Design TOYOTA

### (01) CHASSIS

- Toyota Land Cruiser 79 4X4
- Manual transmission, Diesel engine or patrol

Engine Hp 449HP (330 Kw)

Torque 2200NM

GVW 7\_\_\_\_\_\_\_ 30,000KG

**DRIVER CAB** 

- · LH or RH steering position
- Three (3) seating capacity
- · High torsional flexibility during Off-Road
- Three (3) point mounting system
- · Reverse Camera
- Winch
- Extended Chassis

# 4X4 MOBILE HOME (RV)

Generator

Shower

Toilet

Door

Sink with storage under

Windows with curtains and blinds

Storage cabinate with safe