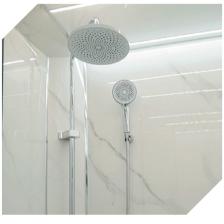

# 4X4 MOBILE HOME (RV)

Generator

Shower

Toilet

Door

Sink with storage under

Windows with curtains and blinds

Storage cabinate with safe