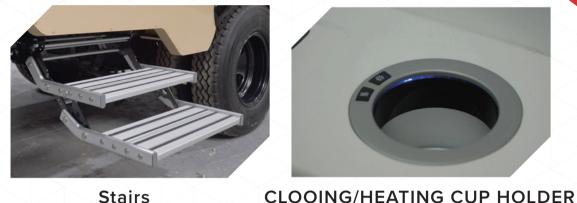

# CUSTOM HXU MOBILE HOME (RV) Spectrum Car Design TOYOTA



### **ACCESSIBILITY**

### (01) CHASSIS

- Toyota Land Cruiser 79 4X4
- Manual transmission, Diesel engine or patrol

Engine Hp 449HP (330 Kw)

Torque 2200NM

GVW 7\_\_\_\_\_\_\_ 30,000KG





**DRIVER CAB** 

- · LH or RH steering position
- Three (3) seating capacity
- · High torsional flexibility during Off-Road
- Three (3) point mounting system
- · Reverse Camera
- Winch
- Extended Chassis

**Stairs** 





# 4X4 MOBILE HOME (RV)











Generator

Shower

Toilet

Door



Sink with storage under



Windows with curtains and blinds



Storage cabinate with safe



AC







- Three (3) capacity lockers, One (1) on LH and RH sides 5 drawers storage
- Dust and waterproof



- Coffee machine
- Fridge
- Playstation
- 55inch Tv
- LED lightning





- Silent Generator
- Water tank 300L
- Storline power

## **INTERIOR SPECIFICATIONS**



### **ELECTRICITY**

- Extended chassis
- Upgraded suspension
- · Ambient light





#### Notes:

Spectrum reserve the right to introduce mi