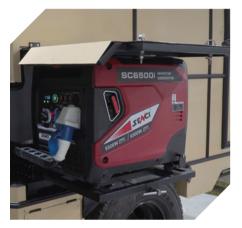

# 4X4 MOBILE HOME (RV)

Generator

Shower

Toilet

Door

Sink with storage under

Windows with curtains and blinds

Storage cabinate with safe

AC

- Three (3) capacity lockers, One (1) on LH and RH sides 5 drawers storage
- Dust and waterproof

- Coffee machine
- Fridge
- Playstation
- 55inch Tv
- LED lightning

- Silent Generator
- Water tank 300L
- Storline power