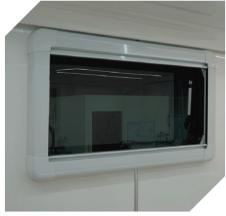

# 4X4 MOBILE HOME (RV)

Generator

Shower

Toilet

Door

Sink with storage under

Windows with curtains and blinds

Storage cabinate with safe