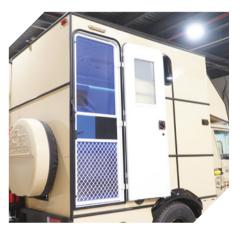

**Stairs** 

# 4X4 MOBILE HOME (RV)

Generator

Shower

Toilet

Door

Sink with storage under

Windows with curtains and blinds

Storage cabinate with safe