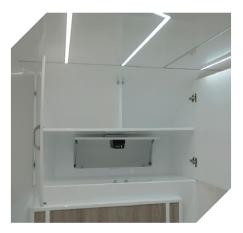

AC

- Three (3) capacity lockers, One (1) on LH and RH sides 5 drawers storage
- Dust and waterproof

- Coffee machine
- Fridge
- Playstation
- 55inch Tv
- LED lightning

- Silent Generator
- Water tank 300L
- Storline power

## **INTERIOR SPECIFICATIONS**