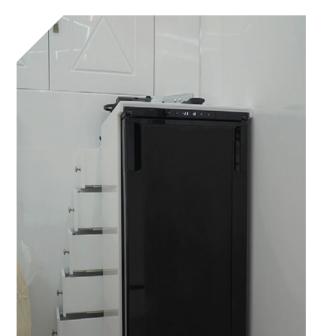

AC

- Three (3) capacity lockers, One (1) on LH and RH sides 5 drawers storage
- Dust and waterproof

- Coffee machine
- Fridge
- Playstation
- 55inch Tv
- LED lightning

- Silent Generator
- Water tank 300L
- Storline power