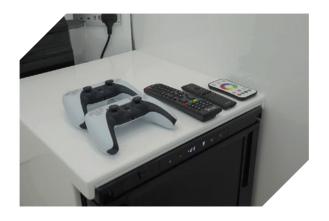

AC

- Three (3) capacity lockers, One (1) on LH and RH sides 5 drawers storage
- Dust and waterproof

- Coffee machine
- Fridge
- Playstation
- 55inch Tv
- LED lightning

- Silent Generator
- Water tank 300L
- Storline power